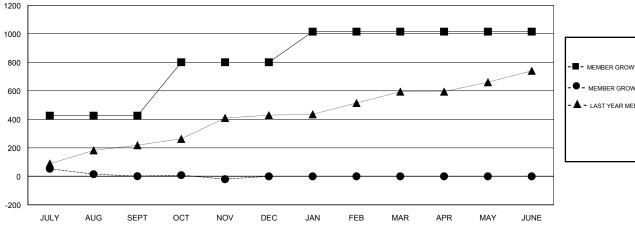

#### GOALS AND ACTUAL MEMBERS CUMULATIVE

| - ■ - MEMBER GROWTH NET GOAL      |  |
|-----------------------------------|--|
| - ● - MEMBER GROWTH ACTUAL        |  |
| - ▲ - LAST YEAR MEMBERSHIP ACTUAL |  |
|                                   |  |
|                                   |  |
|                                   |  |