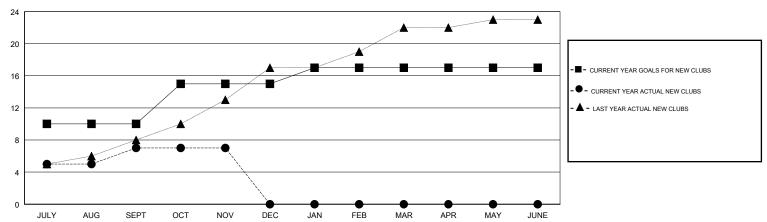

| 2             | JULY/AUG/SEPT         | 425                       | 272                     | 258                                                |
| OCT/NOV/DEC           | 5             | 0         | 1             | OCT/NOV/DEC           | 375                       | 82                      | 96                                                 |
| JAN/FEB/MAR           | 2             | 0         | 0             | JAN/FEB/MAR           | 215                       | 0                       | 0                                                  |
| APR/MAY/JUNE          | 0             | 0         | 0             | APR/MAY/JUNE          | 0                         | 0                       | 0                                                  |

#### GOALS AND ACTUAL NEW CLUBS CUMULATIVE



#### GOALS AND ACTUAL MEMBERS CUMULATIVE



| - ■ - MEMBER GROWTH NET GOAL      |  |
|-----------------------------------|--|
| - ● - MEMBER GROWTH ACTUAL        |  |
| - ▲ - LAST YEAR MEMBERSHIP ACTUAL |  |
|                                   |  |
|                                   |  |
|                                   |  |

| DROPPED CLUBS: 3 |     |
|------------------|-----|
| DROPPED MEMBERS  |     |
| DECEASED         | 3   |
| CLUB CANCELLED   | 7   |
| OTHER            | 344 |
| TOTAL            | 354 |

| 54 CLUBS OF 116 ADDED 1 OR MORE | GENDER DISTRIBUTION          |                                                             |  |
|---------------------------------|------------------------------|-------------------------------------------------------------|--|
| NEW MEMBER